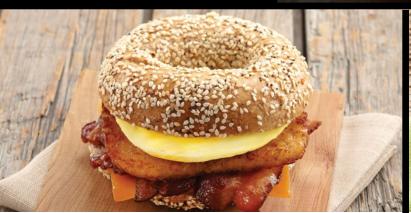

#### **EVERYTHING BREAKFAST SANDWICH**

Egg, bacon, cheddar cheese, hash brown & truffle butter on an everything bagel.