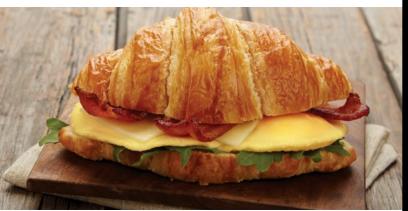

#### **BACON & EGG CROISSANT**

Egg, bacon, Havarti cheese, arugula & truffle butter on a croissant.