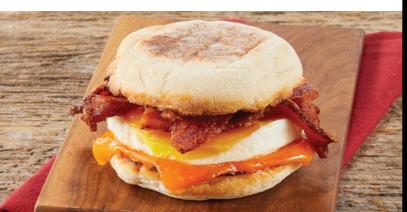

### **ENGLISH MUFFIN WITH BACON & EGG**

Egg, bacon, cheddar cheese & truffle butter on an English muffin.