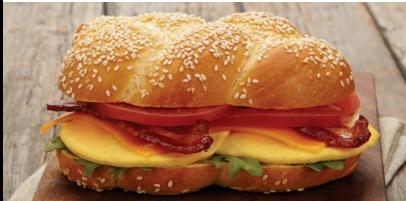

#### **BACON & EGG CHALLAH**

Egg, bacon, cheddar cheese, tomato slice, arugula & truffle butter on an egg bun.