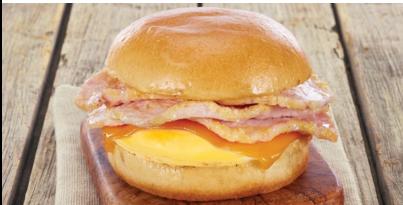

## CLASSIC BRIOCHE WITH PEAMEAL BACON & EGG

Egg, peameal bacon, cheddar cheese & truffle butter on a brioche bun.