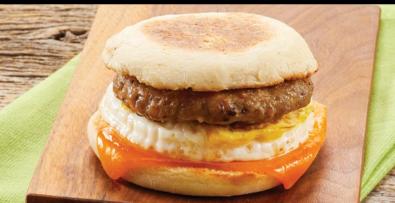

#### **ENGLISH MUFFIN WITH SAUSAGE & EGG**

Egg, sausage, cheddar cheese & truffle butter on an English muffin.