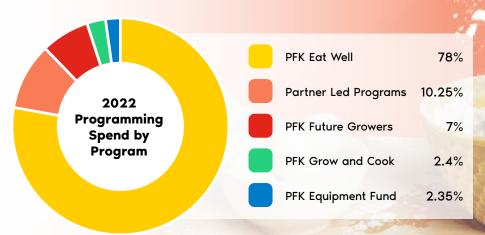

baby sister and brother with special needs.

"President's Choice Children's Charity's Power Full Kids program is the reason why I can help Thomas, and all of my students start their day with a full tummy. The program offers children security – knowing that they will get nutritious food at school every day relieves a huge burden from their little minds."

\*name has been changed for the protection of the minor.



## **Power Full Kids**

Power Full Kids are well-fed and ready to learn, and empowered with the skills to discover food. All Power Full Kids programs include:



**Good food** for every participant.



Food skills activities and resources that teach kids to grow and cook, and help educators with program delivery.



**Demonstrated impact** based on ongoing research and feedback.





### Power Full Kids at School

### Power Full Kids | Eat Well

Canada's largest school food program combines daily meals and snacks with fun mealtime activities so kids can connect with each other and their food, ensuring they are well-fed and ready to learn.

### Power Full Kids | Equipment Fund

Offers the equipment schools need to deliver the Power Full Kids | Eat Well program.

### Power Full Kids | Grow & Cook

Provides educators with equipment and resources, making it easy to teach their students to grow and cook.

### Power Full Kids | Future Growers

Aims to address the loss of food sovereignty in Indigenous communities by using container farms to empower students to grow their own food and nourish their community.



Every day, wherever kids are learning.



Meals and Snacks b