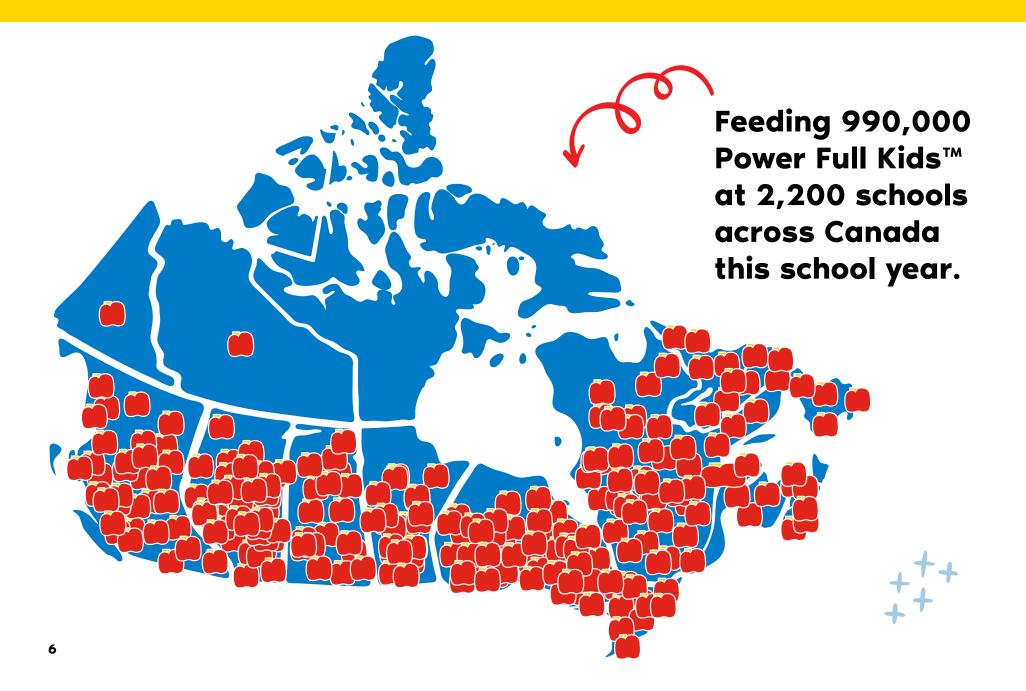

# 2023 at-a-glance

**990,000** Students fed at school through Power Full Kids | Eat Well programs

**2,200** Schools delivered the Power Full Kids | Eat Well program

**#1** Canada's largest charitable direct-toschool food program