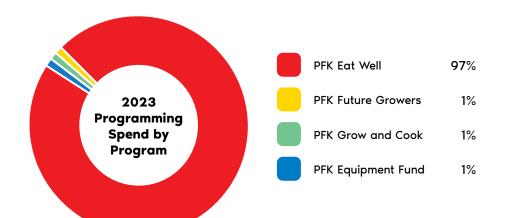

#### Power Full Kids | Eat Well

Canada's largest school food program combines daily meals and snacks with fun mealtime activities so kids can connect with each other and their food, ensuring they are well-fed and ready to learn.

#### Power Full Kids | Equipment Fund

Offers the equipment schools need to deliver the Power Full Kids | Eat Well program.

#### Power Full Kids | Grow & Cook

Provides educators with equipment and resources, making it easy to teach their students to grow and cook.

#### **Power Full Kids | Future Growers**

Aims to address the loss of food sovereignty in Indigenous communities by using container farms to empower students to grow their own food and nourish their community.