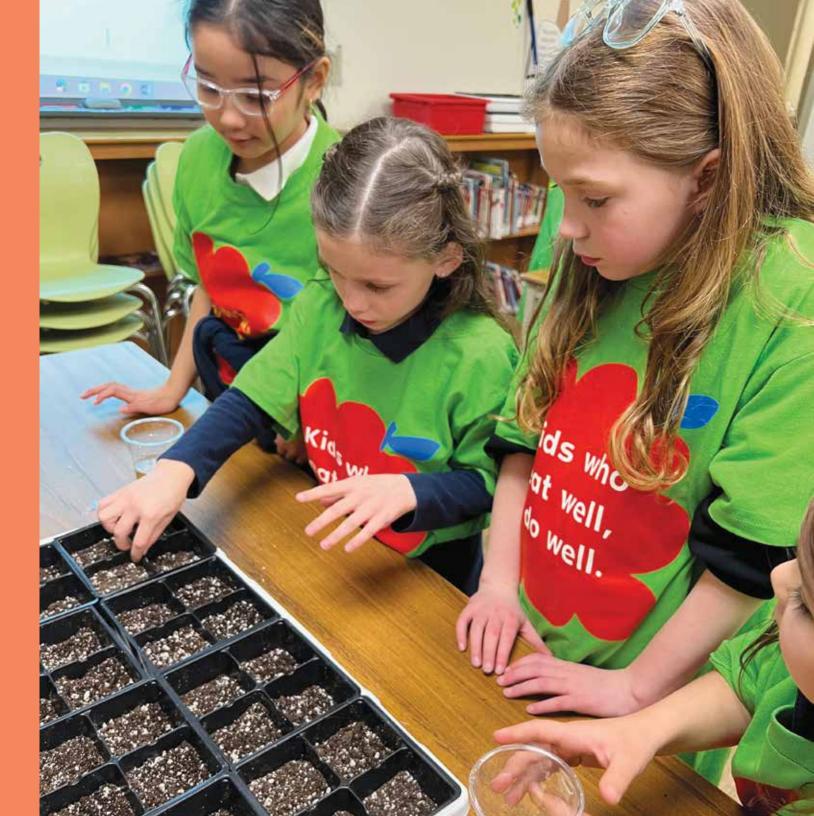

#### Power Full Kids | Grow & Cook

Provides educators with equipment and resources, making it easy to teach their students to grow and cook.

### Barrowtown Elementary's Agriculture Program is Thriving

The Agriculture Program at Barrowtown Elementary in Abbotsford, BC, is flourishing, thanks to the President's Choice Children's Charity's Power Full Kids | Grow & Cook program. The program aims to help educators incorporate food-based education into their lesson plans by providing students with tools and classroom resources.

Barrowtown Elementary has enhanced learning opportunities for students both indoors and outdoors. Three indoor garden towers have allowed students to plant seeds and regularly harvest lettuce. Seven chicks hatched in the classroom and are now thriving in their pen, providing eggs for the school. The outdoor garden space has expanded significantly, thanks to new garden boxes. Students have actively participated in planting and even sold some of the plants in a Spring plant sale!