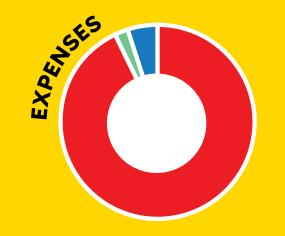

# Annual Revenue and Expenses

| Corporate Fundraising:   | <b>47%</b> |
|--------------------------|------------|
| Individual Donations:    | 38%        |
| PCCC Fundraising Events: | 15%        |

| Program Delivery:             | 93% |
|-------------------------------|-----|
| Research & Evaluations:       | 2%  |
| Fundraising & Administration: | 5%  |