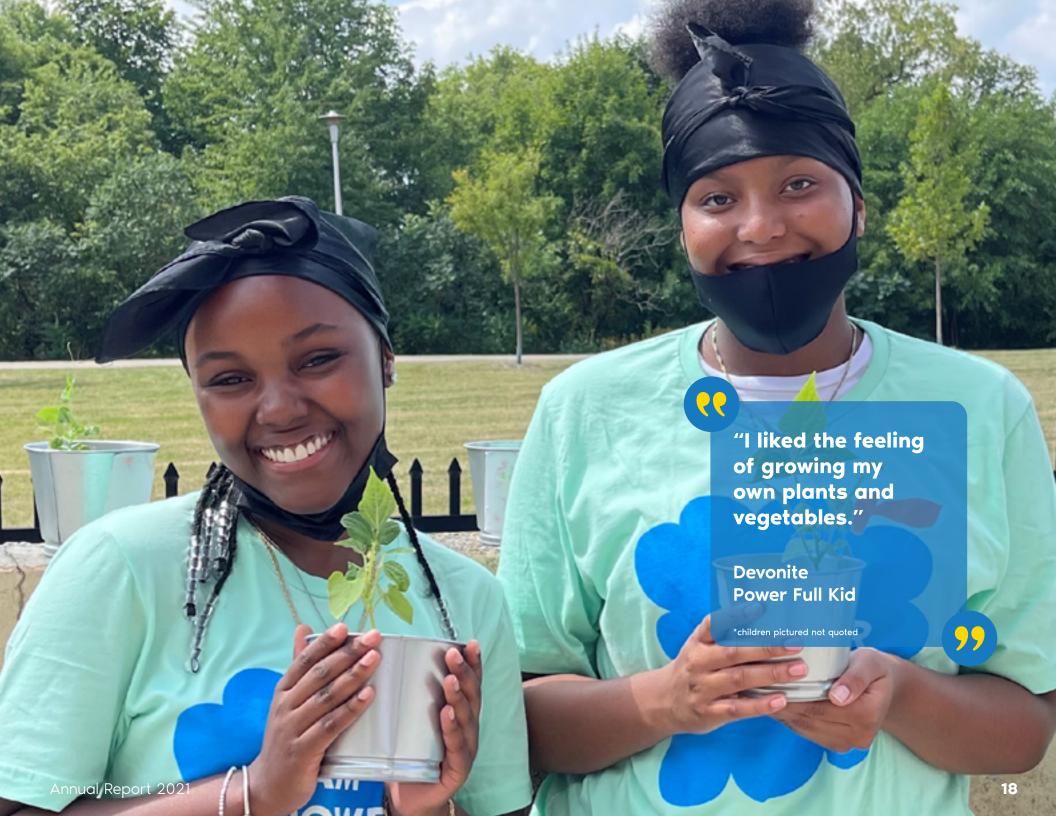

## KLO is feeding student's bodies and minds

It's been more than a year since École KLO very Middle School received their Power Full from Kids | Future Growers container farm - a futuristic growing system that has allowed students to produce fresh vegetables and herbs, growing it themselves. The farm has become a unique teaching tool, while also creating a sustaining meal program for their students.

Karla Lockwood, Environmental Studies teacher at KLO, who also works with her students as part of the Future Growers program, says the purpose of the farm has grown beyond original expectations. "We are teaching students about food security and the need for access to fresh food" Karla says. "We can take the produce right out of the farm and feed our students ensuring they have healthy green leafy

vegetables, and the revenue generated from the farm can go straight back into the meal program – ensuring there are healthy meals and snacks available to anyone who needs it."

"I've learned a lot food insecurity, how a lot of students go without food and don't say anything, so it makes me feel good sharing the produce that I've grown with my school community."