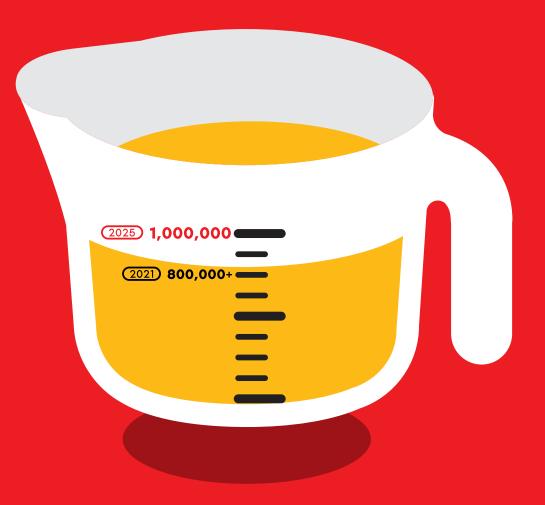

## Our plan to feed one million kids.

President's Choice Children's Charity aims to reach one million kids annually with good food, at school and all summer, by 2025.

Success at school can affect a young person's outlook, but the lessons aren't always academic. We learn to build relationships, confidence and resilience during our time at school, so President's Choice Children's Charity is focused on fueling this growth. Children who participate in Power Full Kids | Eat Well, our in-school program, receive meals and snacks four days per week from September to June.