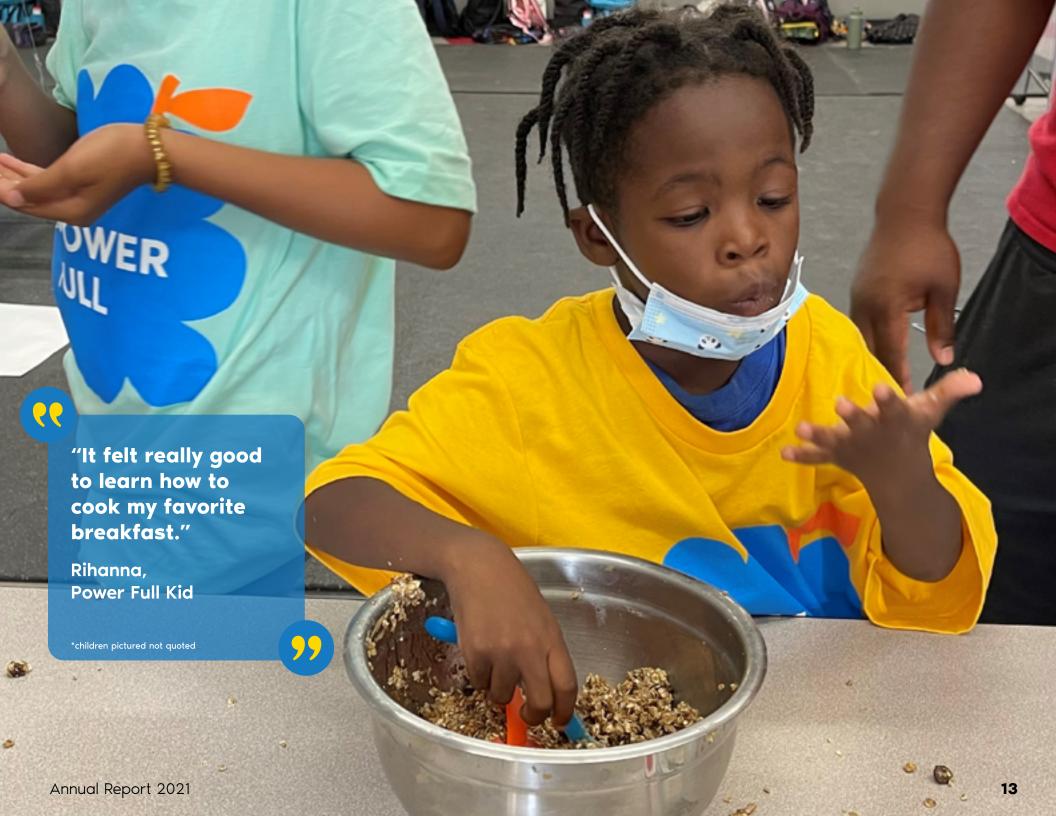

Power Full Kids, the charity's new signature program, reaches children in communities across Canada, providing them with regular meals and snacks and education that teaches them to grow and cook. By participating in the program, Holy Cross can provide more well-rounded meals, for more children. For Sheila, the benefit is obvious, "It totally changes their behavior and improves focus." Sheila explains "I've had students in the past that could be a little disruptive in class. I discovered they weren't getting enough to eat at home to have a proper breakfast. Once I offer a snack and they gobble it up, you can see an immediate positive change and they are ready to start the day."