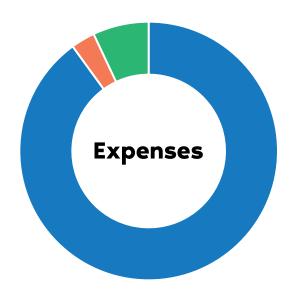

## Annual Revenue & Expenses

- Corporations: 38%
- Individuals: 48%
- Fundraising events: 14%

- Program Delivery: 90%
- Research & Evaluations: 3%
- Fundraising & Administration: 7%