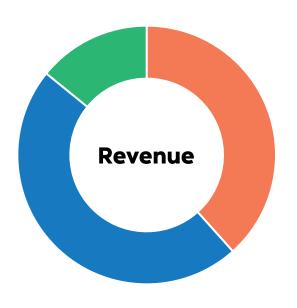

## Annual Revenue & Expenses

- Corporations: 38%
- Individuals: 48%
- Fundraising events: 14%

- Program Delivery: 90%
- Research & Evaluations: 3%
- Fundraising & Administration: 7%