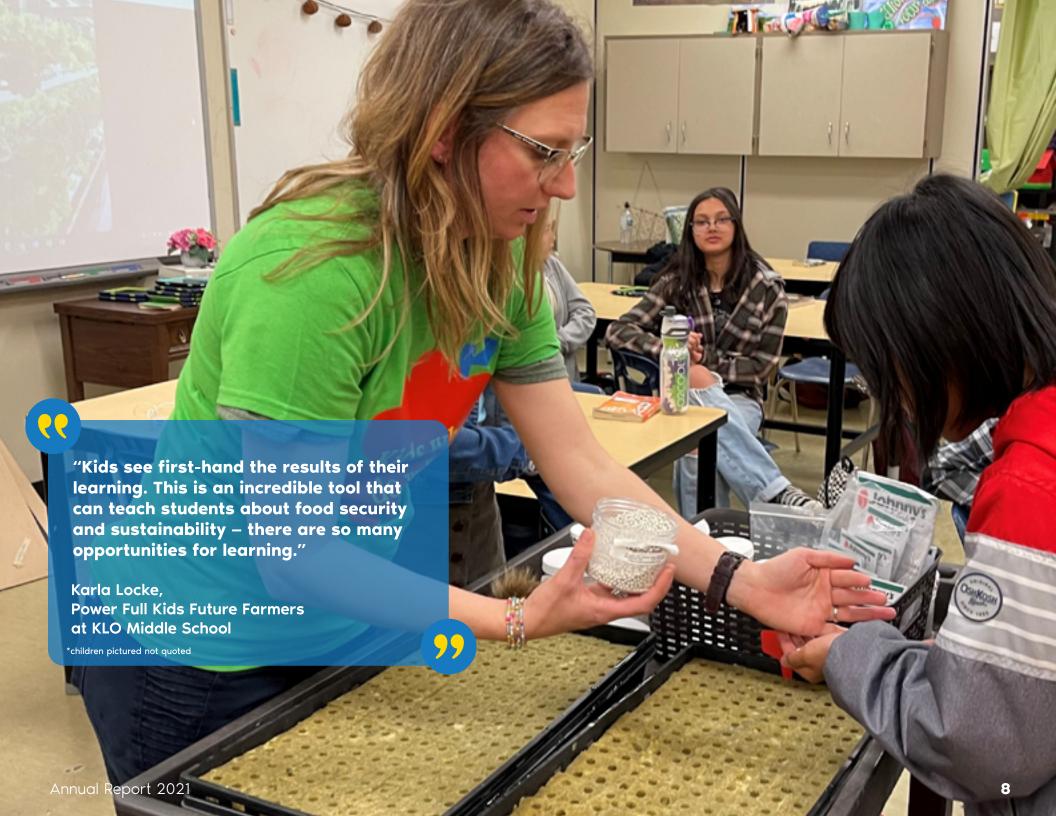

## KLO is feeding student's bodies and minds

It's been more than a year since École KLO very Middle School received their Power Full from Kids | Future Growers container farm - a futuristic growing system that has allowed students to produce fresh vegetables and herbs, growing it themselves. The farm has become a unique teaching tool, while also creating a sustaining meal program for their students.

On a recent trip to school, President's Choice Children's Charity's Lisa Battistelli and Andrea Elliott, got to visit the school and experience how the farm has touched students, staff and community – providing a unique learning opportunity, that has the potential to make a lasting impact.

Karla Lockwood, Environmental Studies teacher at KLO, who also works with her students as part of the Future Growers program, says the purpose of the farm has grown beyond original expectations. "We are teaching students about food security and the need for access to fresh food" Karla says. "We can take the produce right out of the farm and feed our students ensuring they have healthy green leafy

"The purpose of the farm is to feed our students bodies and minds." Karla says. "No student should be without food in their day. Our goal is to be able to feed kids and build community, starting inside school and branching out."